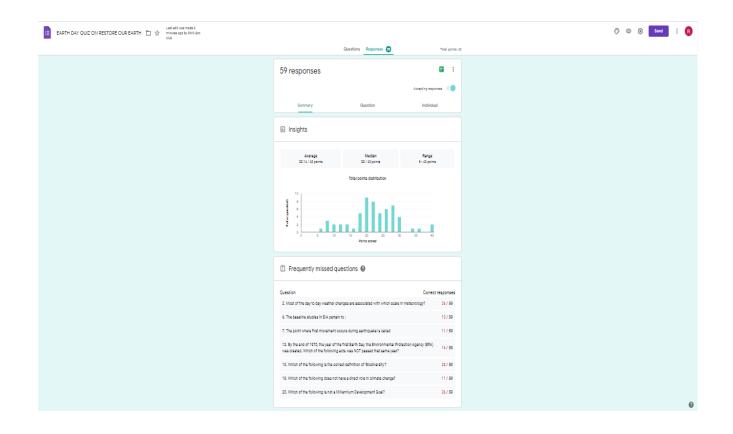

15 LIFE ON LAND

| EARTH DAY QUIZ ON RESTORE OUR EARTH 🛅 📩 All charges send in Strine |                                                                                                                                                                                           | (? @ (?) Send : (  |
|--------------------------------------------------------------------|-------------------------------------------------------------------------------------------------------------------------------------------------------------------------------------------|--------------------|
|                                                                    | Questions Responses 😨 Tetal points: 45                                                                                                                                                    | 1                  |
|                                                                    |                                                                                                                                                                                           |                    |
|                                                                    | EARTH DAY QUIZ ON RESTORE OUR EARTH<br>22-04-2021<br>R.M.D.Bagnearing Sollega Kausagettig, Tami Nacio 611056<br>Email *<br>Tatal amail<br>This form is collecting amails. Change settings | ©<br>2)<br>Tr<br>2 |
|                                                                    | Enter Nove * Short atlaner fast                                                                                                                                                           |                    |
|                                                                    | Enter your Reg Number * Short advance text                                                                                                                                                |                    |
|                                                                    | Enter Your Class and See * Biost assess test                                                                                                                                              |                    |
|                                                                    | If different categories of threatened species are written in a sequence, what is the correct      order?     Waharabia ~ Exitet ~ Mark ~ Endengened                                       |                    |
|                                                                    |                                                                                                                                                                                           |                    |